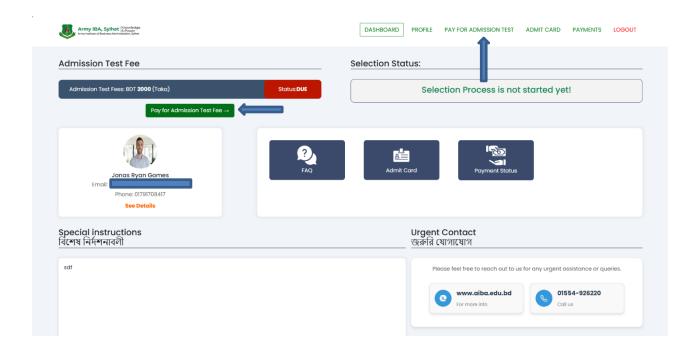

Go to the login page and access the applicant portal using the credentials provided in the SMS.

Army IBA, Sylhet | Knowledge | Army Irabitute of Business Administration, Sylhet

Once you **log in to the applicant dashboard**, **check your payment status and pay the admission test fee**. You'll find **two payment options**—just choose one to make the payment through the payment gateway.